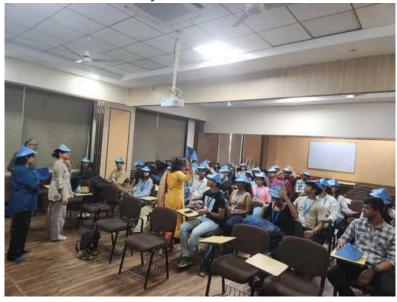

#### **PHOTOS**

**Total Count:** 48 (26 F + 22 M)

Objective: The process of providing participants with relevant information & practice about meditation to control emotional & mental health.

**Highlights**: The event commenced with the welcome note by Vice- Principal CS Sandesha Shetty. Asst.Prof Steffi Salve addressed the gathering about the event & the resource person. Kiran Gurbani Mam conducted a theory & practical session on music mediation for the students. The event ended with a Vote of Thanks by Asst.Prof.Steffi Salve.