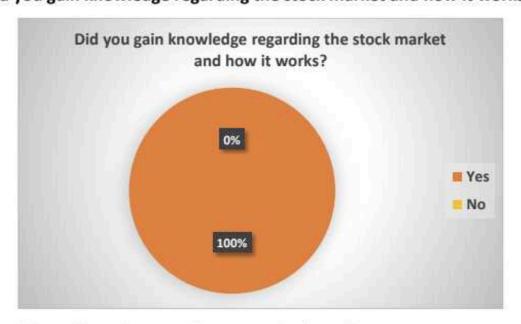

# Q.1. Did you gain knowledge regarding the stock market and how it works?

# **ACTION TAKEN REPORT**

"Action taken by the BCOM Department for the Feedback provided BSE visit."

| DATE                          | FEEDBACK RECEIVED                                                                                                    | ACTION TAKEN                                         |
|-------------------------------|----------------------------------------------------------------------------------------------------------------------|------------------------------------------------------|
| 19 <sup>th</sup> January 2024 | • Students found the BSE Visit very Relevant and Helpful.                                                            | BCOM Department will conduct more such events in the |
|                               | <ul> <li>Participants appreciated the efforts<br/>taken by the BCOM Department to<br/>conduct this Event.</li> </ul> | Future.                                              |