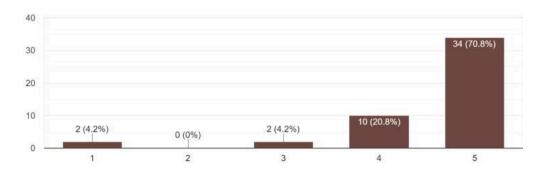

#### **Feedback Analysis**

How informative was the session?

48 responses

How satisfied are you with the session's content?

48 responses