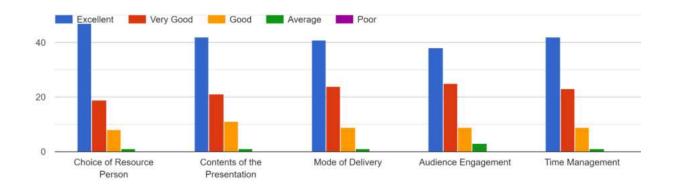

#### Feedback Analysis - NEP 2020 National Seminar

Please provide your valuable feedback of "Keynote Address" by Dr. Shobhana Vasudevan.

Please provide your valuable feedback for the session "Outcome Based Education: Demystifying CO and PO" by Dr. Sreela Dasgupta.

Please provide your valuable feedback for the session "Inclusion and Equity in Higher Education" by Dr. Vasumathi Badrinathan.

Please provide your valuable feedback for the session "ICT in Education and NEP 2020" by Dr. Vinod Kumar Kanvaria.

Please provide your valuable feedback for the session "Indian Knowledge System" by Ms. Kalpana Chavan.

### ISO 21001:2018 CERTIFIED IMC RBNQ CERTIFICATE OF MERIT 2019

Please provide your valuable feedback about the overall organisation of the seminar.