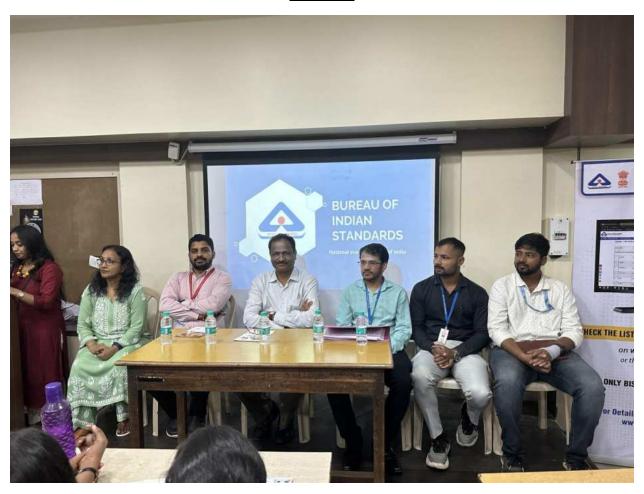

#### Bureau of Indian Standards (BIS) Training Session - REPORT

The Incubation-Entrepreneurship Cell' of "S.M.Shetty College of Science, Commerce and Management Studies, Powai, organized a training session in collaboration with BIS (Bureau of Indian Standards) on 11th October 2023, Wednesday at 11:30 am in AV Room to highlight the functions of BIS and it's innovative activities.

**Resource Speakers:** Mr. Chandrakesh Singh, (Scientist-D, Mumbai Branch-1), Mr. Sameer Kumar, (SPO Standard Promotion Officer, Mumbai Branch-1), Mr. Pratik Dange 1, (GE Graduate Engineer, Mumbai Branch-1).

The session began with the felicitation of Principal Dr. Sridhar Shetty, Vice Principal Liji Santosh and Vice Principal & B.Com Coordinator CS Sandesha Shetty. The keynote speaker were Mr. Chandrakesh Singh, (Scientist-D, Mumbai Branch-1), Mr. Sameer Kumar, (SPO Standard Promotion Officer, Mumbai Branch-1), Mr. Pratik Dange 1, (GE Graduate Engineer, Mumbai Branch-1).