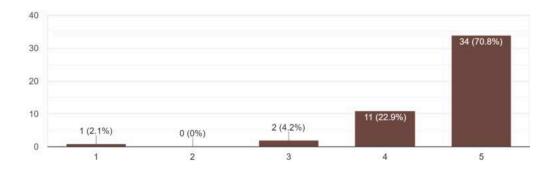

How relevant and helpful do you think the session was? 48 responses

How satisfied were you with the key note speaker?