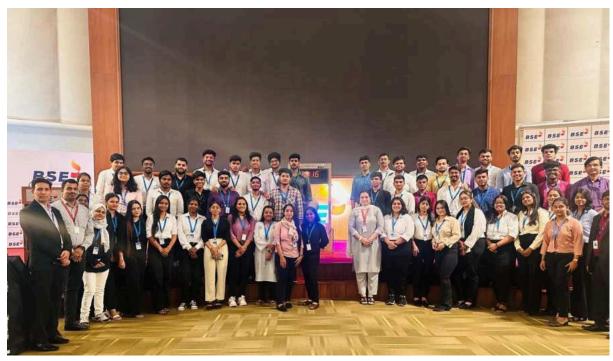

### **PHOTOS**

BUNTS SANGHA'S S.M. SHETTY COLLEGE OF SCIENCE, COMMERCE AND MANAGEMENT STUDIES, POWAI NAAC RE-ACCREDITED 'A+' GRADE IMC RBNQ CERTIFICATE OF MERIT 2019 ISO 21001:2018 CERTIFIED

Stock market works.

Objectives: To Understand how the BSE works and to enable the students to understand

about Stock Market.

**Highlights:** The main motive of the visit to the BSE was to understand how the BSE works. Students got to know about the mannerisms in which the BSE works. The BSE Institute also briefed the students regarding their diploma and GFMP (Global Financial Market Professional) courses. They explained their Syllabus in detail with Various career opportunities available to the students after completion of the course. The Students found the session very useful for them in planning their career after graduation. Total 50 students of TYBCOM were taken for the visit to BSE, Fort. Out of the 50 students, 28 students were male and 22 students were Female. The Session ended at 2:15pm following which we had a photos session with the BSE Institute Staff. The Students where then offered refreshments in the bus and we reached the college by 4:30pm.