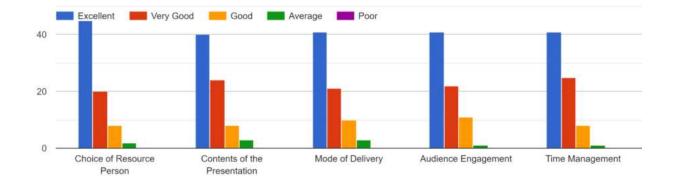

#### **Feedback Analysis**

How informative was the session?

48 responses

How satisfied are you with the session's content?

48 responses

How relevant and helpful do you think the session was? 48 responses

How satisfied were you with the key note speaker?

What were your key take aways from this event?

48 responses