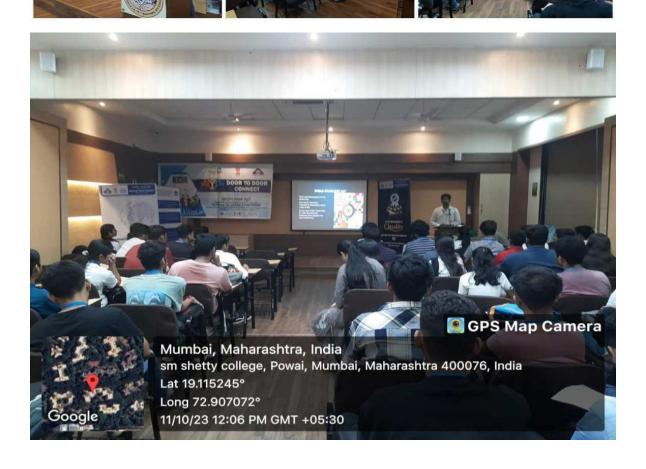

#### Bureau of Indian Standards (BIS) Training Session - REPORT

The Incubation-Entrepreneurship Cell' of "S.M.Shetty College of Science, Commerce and Management Studies, Powai, organized a training session in collaboration with BIS (Bureau of Indian Standards) on 11th October 2023, Wednesday at 11:30 am in AV Room to highlight the functions of BIS and it's innovative activities.

The session provided insights on Door-to-door campaign organized by BIS in celebration of World Standards Day. As part of its outreach efforts, BIS have conducted door-to-door activities to engage with consumers, raise awareness about standards, and gather feedback on product quality. It was discussed in the meeting that BIS's door-to-door activity can play a crucial role in promoting consumer awareness and ensuring the quality of products in the market. The feedback gathered during these activities will contribute for continuous improvement and will help in addressing consumer concerns effectively.