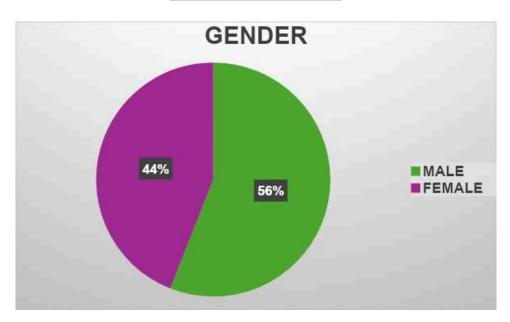

Stock market works.

Objectives: To Understand how the BSE works and to enable the students to understand

about Stock Market.

**Highlights:** The main motive of the visit to the BSE was to understand how the BSE works. Students got to know about the mannerisms in which the BSE works. The BSE Institute also briefed the students regarding their diploma and GFMP (Global Financial Market Professional) courses. They explained their Syllabus in detail with Various career opportunities available to the students after completion of the course. The Students found the session very useful for them in planning their career after graduation. Total 50 students of TYBCOM were taken for the visit to BSE, Fort. Out of the 50 students, 28 students were male and 22 students were Female. The Session ended at 2:15pm following which we had a photos session with the BSE Institute Staff. The Students where then offered refreshments in the bus and we reached the college by 4:30pm.

Participants: Male: 28 and Female: 22 (Total=50)