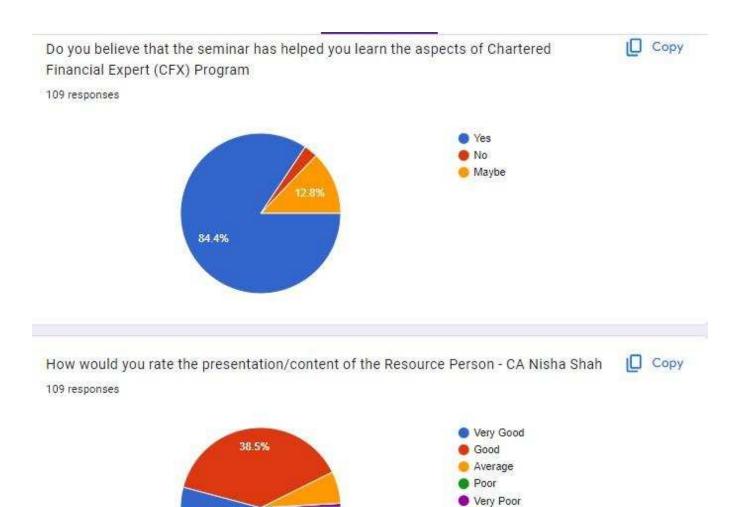

Highlight: Vice-Principal and B.Com Coordinator CS. Sandesha Shetty, together with all faculty members and students, were greeted by Asst Prof. John Menezes. The seminar's resource person, CA Nisha Shah (Director-FinX), was greeted by Vice Principal CS. Sandesha Shetty and given the floor to address the students. The resource person provided thorough explanations of mutual funds and the stock market. She then imparted to the students the value of BFSI and its contribution to India's GDP. She then went on to describe their curriculum and the components of their seminars and programmes. She also outlined the advantages that students who enrol in this programme will experience. Additionally, Assistant Professor Priya Nadar oversaw the "Question & Answer Session," during which participants asked questions and the resource person clarified them. The resource person, CA Nisha Shah (Director, FinX), was thanked by Asst. Prof. John Menezes for taking the time to educate the students on the expanding relevance of the BFSI Sector and the numerous CFX Courses offered in partnership with FinX. The participants were given the Feedback link by Assistant Professor Priya Nadar, and the event was successfully finished. Participants expressed appreciation for the event's goals and noted that they greatly benefited from it in their favourable feedback.

### **Total no. of participants:** 109 Students (62 Male and 47 Female)