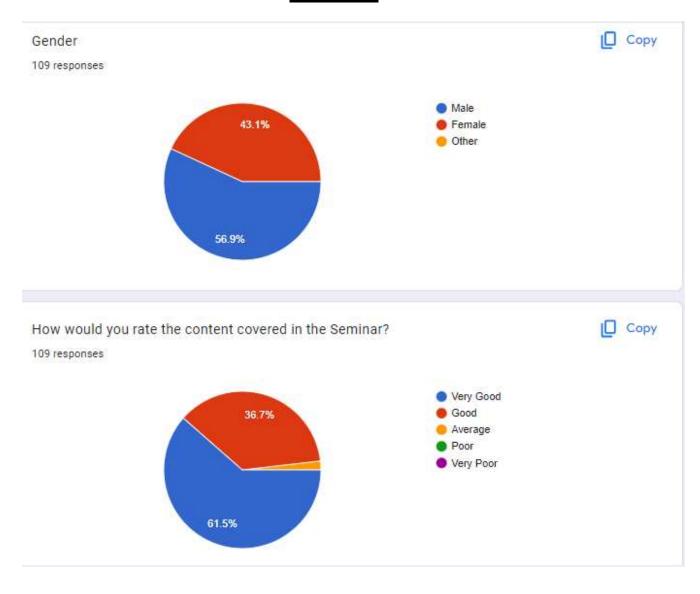

Muse     |
|   | 17.        | Another Karthera                                                                                            | TV BOOM A                                          | Contract |
|   | 18.        | Filling Factoria                                                                                            | 1 / 000 - 71                                       | 4        |
|   | 19.        |                                                                                                             |                                                    |          |
|   | 20.        |                                                                                                             |                                                    |          |

# **FEEDBACK**





54.1%





# **ACTION TAKEN REPORT**

Actions taken by B.COM Department for the feedback provided for Orientation on 'Chartered Financial Expert Program in collaboration with FinX.' are as follows:

| DATE       | Feedback Received                                                                                                               | Action Taken                                                                                                                                                               |
|------------|---------------------------------------------------------------------------------------------------------------------------------|---------------------------------------------------------------------------------------------------------------------------------------