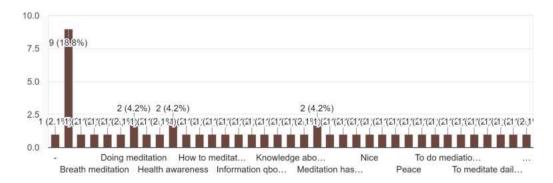

rtificate of Merit 2019

#### **Feedback Analysis**

How informative was the session?

48 responses



How satisfied are you with the session's content?

48 responses



# S.M.Shetty College of Science, Commerce & Management Studies, Powai. Permanently Affiliated to University of Mumbai. NAAC Re-Accredited 'A+' Grade 2nd Cycle

ISO 21001:2018 Certified

IMC RBNQ Certificate of Merit 2019

How relevant and helpful do you think the session was? 48 responses



How satisfied were you with the key note speaker?



## S.M.Shetty College of Science, Commerce & Management Studies, Powai. Permanently Affiliated to University of Mumbai.

NAAC Re-Accredited 'A+' Grade 2nd Cycle ISO 21001:2018 Certified IMC RBNQ Certificate of Merit 2019

What were your key take aways from this event?

48 responses



#### Any other feedback and suggestions for the event?

25 responses



S.M.Shetty College of Science, Commerce & Management Studies, Powai.

Permanently Affiliated to University of Mumbai.

NAAC RE-ACCREDITED with A+ GRADE, 2ND Cycle

ISO 21001:2018 CERTIFIED

IMC RBNQ CERTIFICATE OF MERIT 2019

## A One Day National Seminar; Transforming Education – India's National Education Policy2020: Issues, Challenges and Opportunities

#### **Notice**

The Internal Quality Assurance Cell of

Bunts Sangha's S.M. Shetty College of Science, Commerce and Management Studies, Powai, Mumbai,

| NAAC Re-Accredited with A+ Grade.                                                                                                                                       |
|-----------------------------------------