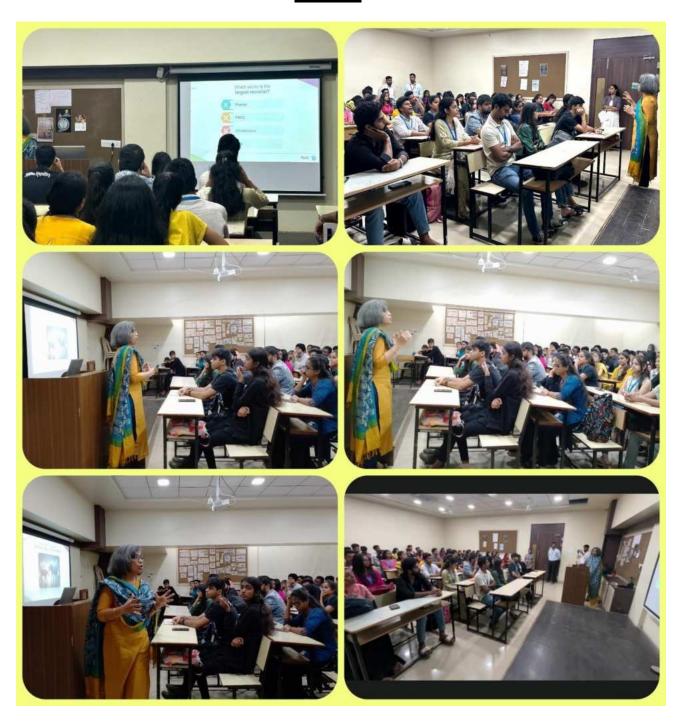

Courses offered in partnership with FinX. The participants were given the Feedback link by Assistant Professor Priya Nadar, and the event was successfully finished. Participants expressed appreciation for the event's goals and noted that they greatly benefited from it in their favourable feedback.

### **Total no. of participants:** 109 Students (62 Male and 47 Female)

#### **Members for the event:**

- 1. CS Sandesha Shetty: Vice-Principal and B.Com Coordinator
- 2. Asst. Prof. John Menezes: Convener of the Event & Class In Charge TYBCOM A
- 3. Asst. Prof. Priya Nadar: Convener of the Event & Class In Charge TYBCOM B



Asst. Prof. Priya Nadar Convener of the seminar



Asst. Prof. John Menezes Convener of the seminar



CS. Sandesha Shetty Vice-Principal and Coordinator

# **PHOTOS**



# **ATTENDANCE**

|            | S.M.Sherry College of Science, Common