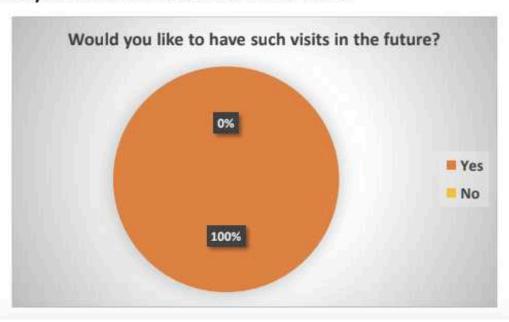

# Q.2. Would you like to have such visits in the future?

# **ACTION TAKEN REPORT**

"Action taken by the BCOM Department for the Feedback provided BSE visit."

| DATE                          | FEEDBACK RECEIVED                                                                                                    | ACTION TAKEN                                         |
|-------------------------------|----------------------------------------------------------------------------------------------------------------------|------------------------------------------------------|
| 19 <sup>th</sup> January 2024 | • Students found the BSE Visit very Relevant and Helpful.                                                            | BCOM Department will conduct more such events in the |
|                               | <ul> <li>Participants appreciated the efforts<br/>taken by the BCOM Department to<br/>conduct this Event.</li> </ul> | Future.                                              |