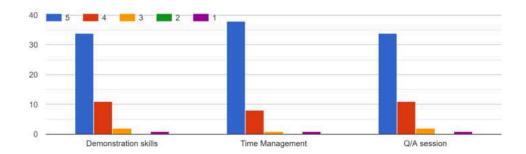

How relevant and helpful do you think the session was? 48 responses

How satisfied were you with the key note speaker?