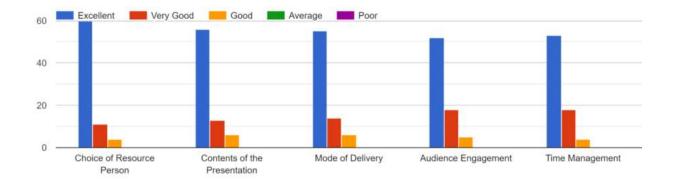

#### Feedback Analysis - NEP 2020 National Seminar

Please provide your valuable feedback of "Keynote Address" by Dr. Shobhana Vasudevan.

Please provide your valuable feedback for the session "Outcome Based Education: Demystifying CO and PO" by Dr. Sreela Dasgupta.

Please provide your valuable feedback for the session "Inclusion and Equity in Higher Education" by Dr. Vasumathi Badrinathan.

Please provide your valuable feedback for the session "ICT in Education and NEP 2020" by Dr. Vinod Kumar Kanvaria.

Please provide your valuable feedback for the session "Indian Knowledge System" by Ms. Kalpana Chavan.

### ISO 21001:2018 CERTIFIED IMC RBNQ CERTIFICATE OF MERIT 2019

Please provide your valuable feedback about the overall organisation of the seminar.