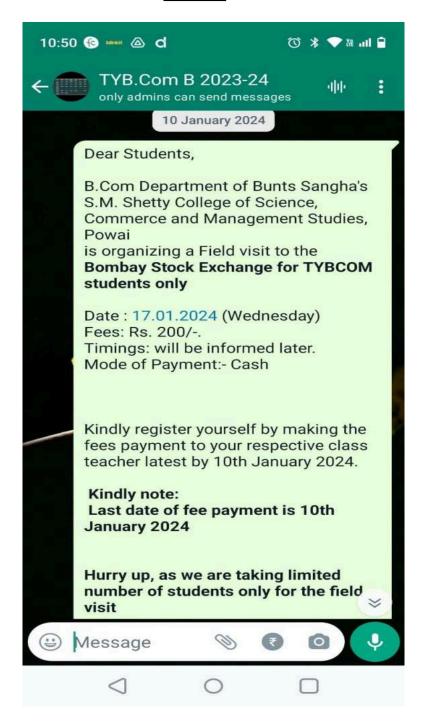

#### **MINUTES OF THE MEETING**

**EVENT:** Visit to the Bombay Stock Exchange, Fort.

**DATE:** 17<sup>th</sup> January, 2024

**Time:**10.30 am

The following matters where discussed in the meeting:

- It was decided to take TYBCOM students to the Bombay Stock Exchange Visit.
- It was decided to visit the BSE on 17<sup>th</sup> January, 2024.
- It was further decided to visit the BSE for Stock market exposure.
- It was organised by the BCOM Department.
- The duty was allotted to two teachers i.e Mr. John Menezes and Ms.Priya Nadar.
- The management approved collecting the fees from the students for the Visit to the Bombay Stock Exchange, Fort.
- The fees of Rs.200 were collected from the students and were divided into two parts i.e travelling and refreshments.
- Feedback Analysis was to be done by Ms. Priya Nadar.
- The WhatsApp Message regarding the same was circulated on 10th January 2024.