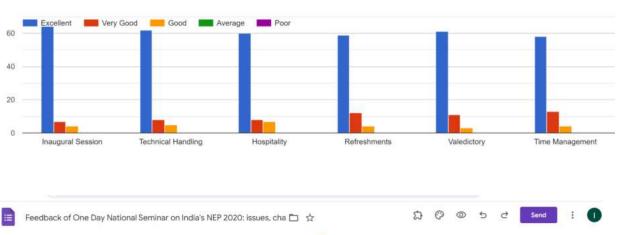

### ISO 21001:2018 CERTIFIED IMC RBNQ CERTIFICATE OF MERIT 2019

Please provide your valuable feedback about the overall organisation of the seminar.