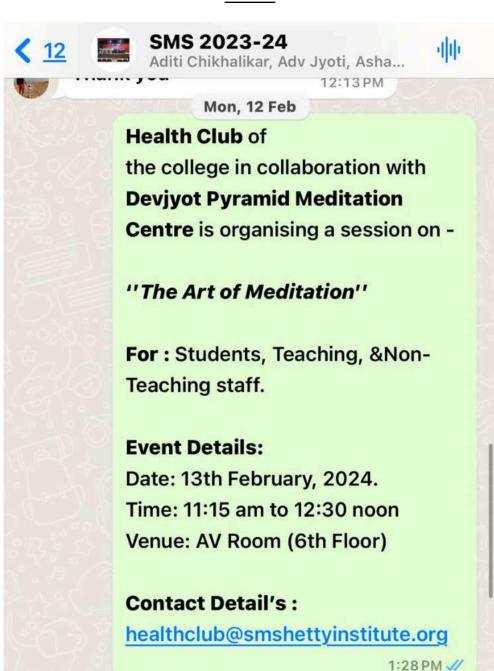

#### Minutes of the meeting

Date: 23rd January, 2024

Time: 12:30 pm

Mode: 8th Floor Staff Room

Following things were discussed in the meeting:-

It was decided that the Health Club of college will organize a program on Meditation in collaboration with Devjyot Pyramid Meditation Center (Mulund). The session will be open for students & teachers.

#### **Report & Pictures**

Organized by: Health Club Event Topic: The art of Meditation

**Date**:13th February,2024 **Timing**: 11:30 am onwards **Venue**: AV Room

Scope: Students & Teachers

**Resource Person**: Devjyot Pyramid Meditation Center

**Total Count:** 48 (26 F + 22 M)

Objective: The process of providing participants with relevant information & practice about meditation to control emotional & mental health.

**Highlights**: The event commenced with the welcome note by Vice- Principal CS Sandesha Shetty. Asst.Prof Steffi Salve addressed the gathering about the event & the resource person. Kiran Gurbani Mam conducted a theory & practical session on music mediation for the students. The event ended with a Vote of Thanks by Asst.Prof.Steffi Salve.