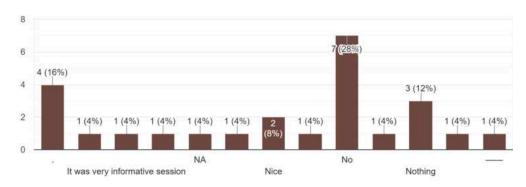

#### **Feedback Analysis**

How informative was the session?

48 responses

How satisfied are you with the session's content?

48 responses

How relevant and helpful do you think the session was? 48 responses

How satisfied were you with the key note speaker?

What were your key take aways from this event?

48 responses

#### Any other feedback and suggestions for the event?

25 responses

S.M.Shetty College of Science, Commerce & Management Studies, Powai.

Permanently Affiliated to University of Mumbai.

NAAC RE-ACCREDITED with A+ GRADE, 2ND Cycle