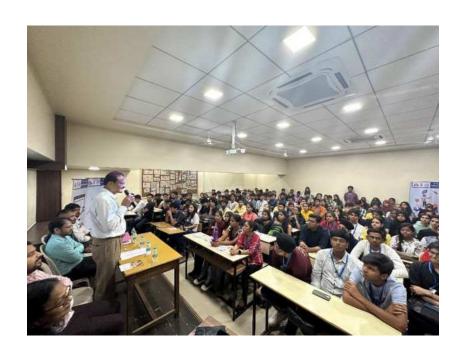

#### Bureau of Indian Standards (BIS) - REPORT

The Incubation-Entrepreneurship Cell' of "S.M.Shetty College of Science, Commerce and Management Studies, Powai, organized a session by BIS (Bureau of Indian Standards) on 20<sup>th</sup> July 2023, Thursday at 10:30 am in Room number 608 to create awareness among students regarding quality of goods and services.

The committee members present during the session were — In-charge: Dr. Vijay Vishwakarma (BCOM), Asst. Prof. Priya Nadar (BAF, BBI), Asst. Prof. Steffi Dsouza (BMS), Asst. Prof. Raveena Shetty (BSC IT), Asst. Prof. Disha Deliwala (BSC DS) and Asst. Prof. Jagruti Mahajan (BAMMC). The Students from different departments attended the session in large numbers. The anchoring for the session was done by Asst. Prof. Priya Nadar (Member of The Incubation-Entrepreneurship Cell).

The session began with the felicitation of Principal Dr. Sridhar Shetty, Vice Principal Liji Santosh and Vice Principal & B.Com Coordinator CS Sandesha Shetty. The keynote speaker were Mr. Chandrakesh Singh, (Scientist-D, Mumbai Branch-1), Mr. Sameer Kumar, (SPO Standard Promotion Officer, Mumbai Branch-1), Mr. Pratik Dange 1, (GE Graduate Engineer, Mumbai Branch-1).