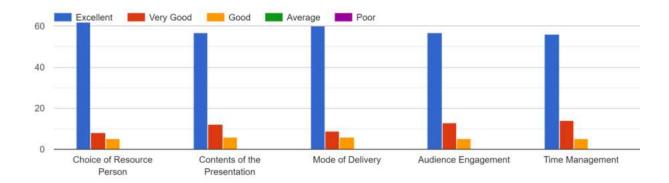

Please provide your valuable feedback for the session "ICT in Education and NEP 2020" by Dr. Vinod Kumar Kanvaria.

Please provide your valuable feedback for the session "Indian Knowledge System" by Ms. Kalpana Chavan.