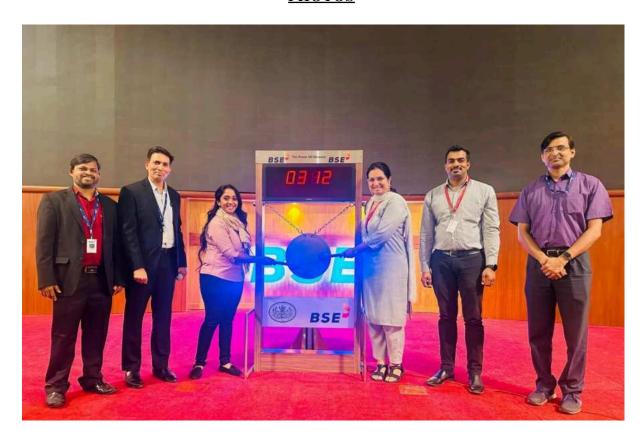

### **PHOTOS**

BUNTS SANGHA'S S.M. SHETTY COLLEGE OF SCIENCE, COMMERCE AND MANAGEMENT STUDIES, POWAI NAAC RE-ACCREDITED 'A+' GRADE IMC RBNQ CERTIFICATE OF MERIT 2019 ISO 21001:2018 CERTIFIED