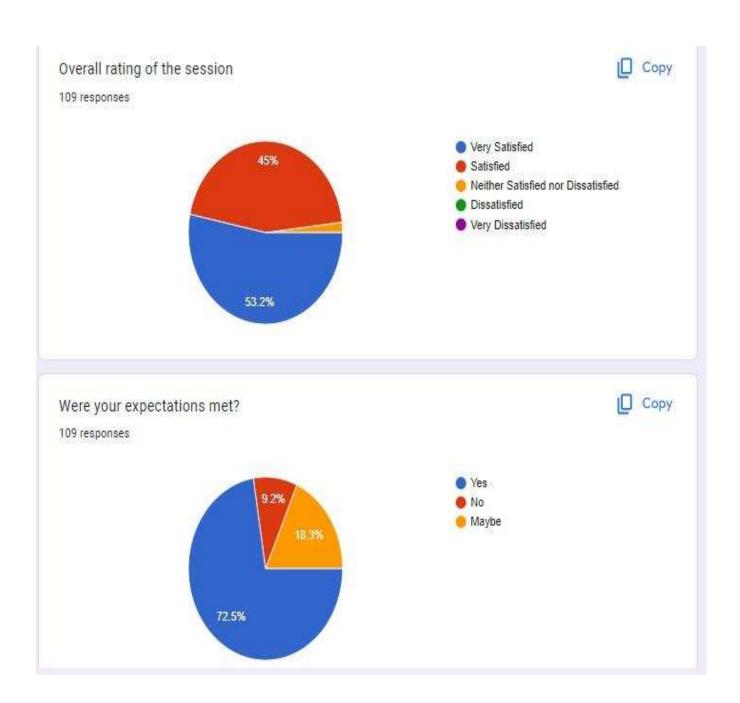

Highlight: Vice-Principal and B.Com Coordinator CS. Sandesha Shetty, together with all faculty members and students, were greeted by Asst Prof. John Menezes. The seminar's resource person, CA Nisha Shah (Director-FinX), was greeted by Vice Principal CS. Sandesha Shetty and given the floor to address the students. The resource person provided thorough explanations of mutual funds and the stock market. She then imparted to the students the value of BFSI and its contribution to India's GDP. She then went on to describe their curriculum and the components of their seminars and programmes. She also outlined the advantages that students who enrol in this programme will experience. Additionally, Assistant Professor Priya Nadar oversaw the "Question & Answer Session," during which participants asked questions and the resource person clarified them. The resource person, CA Nisha Shah (Director, FinX), was thanked by Asst. Prof. John Menezes for taking the time to educate the students on the expanding relevance of the BFSI Sector and the numerous CFX Courses offered in partnership with FinX. The participants were given the Feedback link by Assistant Professor Priya Nadar, and the event was successfully finished. Participants expressed appreciation for the event's goals and noted that they greatly benefited from it in their favourable feedback.