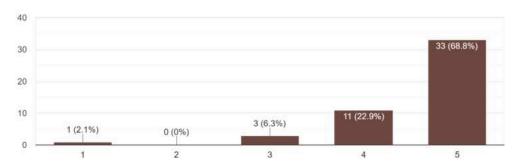

#### **Feedback Analysis**

How informative was the session?

48 responses

How satisfied are you with the session's content?

48 responses