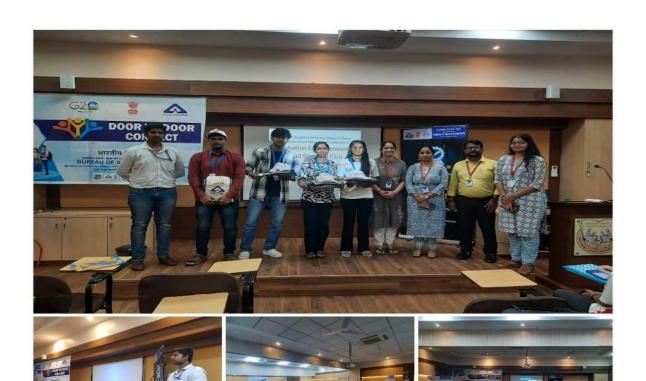

#### Bureau of Indian Standards (BIS) Training Session - REPORT

The Incubation-Entrepreneurship Cell' of "S.M.Shetty College of Science, Commerce and Management Studies, Powai, organized a training session in collaboration with BIS (Bureau of Indian Standards) on 11th October 2023, Wednesday at 11:30 am in AV Room to highlight the functions of BIS and it's innovative activities.

The session provided insights on Door-to-door campaign organized by BIS in celebration of World Standards Day. As part of its outreach efforts, BIS have conducted door-to-door activities to engage with consumers, raise awareness about standards, and gather feedback on product quality. It was discussed in the meeting that BIS's door-to-door activity can play a crucial role in promoting consumer awareness and ensuring the quality of products in the market. The feedback gathered during these activities will contribute for continuous improvement and will help in addressing consumer concerns effectively.

The session began with the felicitation of Principal Dr. Sridhar Shetty, Vice Principal Liji Santosh and Vice Principal & B.Com Coordinator CS Sandesha Shetty. The keynote speaker were Mr. Chandrakesh Singh, (Scientist-D, Mumbai Branch-1), Mr. Sameer Kumar, (SPO Standard Promotion Officer, Mumbai Branch-1), Mr. Pratik Dange 1, (GE Graduate Engineer, Mumbai Branch-1).