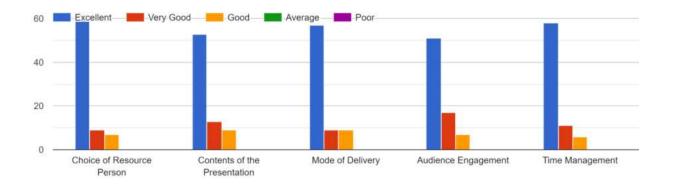

#### Feedback Analysis - NEP 2020 National Seminar

Please provide your valuable feedback of "Keynote Address" by Dr. Shobhana Vasudevan.

Please provide your valuable feedback for the session "Outcome Based Education: Demystifying CO and PO" by Dr. Sreela Dasgupta.

Please provide your valuable feedback for the session "Inclusion and Equity in Higher Education" by Dr. Vasumathi Badrinathan.